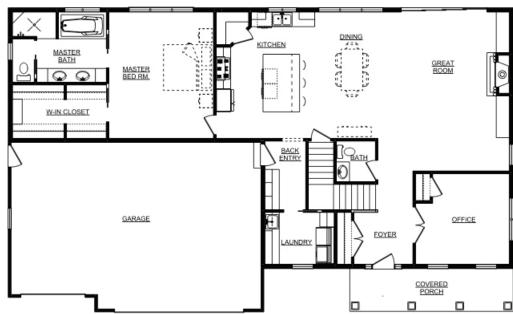

## PortSide's Plan of the Month - November 2017

The "November 2017" home plan is copyrighted to PortSide Builders, Inc.



- 2,781 Total Sq./Ft. 3 bedrooms 2.5 bathrooms
- Ranch style home
- Volume ceilings
- Office/optional bedroom
- Sun tunnel in upstairs bathroom
- Stone gas fireplace with custom cabinets on both sides
- Master bath with dual sinks, granite countertops,
  custom-tiled shower and whirlpool tub
- Custom maple kitchen cabinetry, granite countertops, corner walk-in pantry, and extended island snack bar
- Family room with kitchenette on second floor



## **FIRST FLOOR PLAN**

1,911 Sq./Ft. - NOT TO SCALE