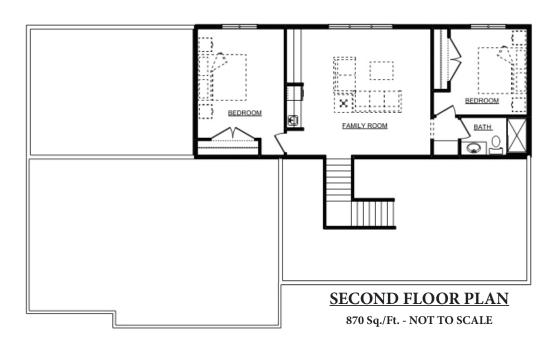

## PortSide's Plan of the Month - November 2017

The "November 2017" home plan is copyrighted to PortSide Builders, Inc.

- 2,781 Total Sq./Ft. 3 bedrooms 2.5 bathrooms
- Ranch style home
- Volume ceilings
- Office/optional bedroom
- Sun tunnel in upstairs bathroom
- Stone gas fireplace with custom cabinets on both sides
- Master bath with dual sinks, granite countertops,
  custom-tiled shower and whirlpool tub
- Custom maple kitchen cabinetry, granite countertops, corner walk-in pantry, and extended island snack bar
- Family room with kitchenette on second floor