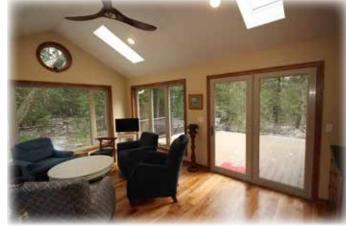

## December 2017 - Sun room addition and deck

- Removed existing deck
- Installed new concrete supports and floor joists
- Built a 280 Sq/Ft sunroom with new Pella windows
- Installed new hardwood flooring in the sunroom
- Installed skylights in ceiling of sunroom
- LP gas lines installed for free standing gas stove, corner deck grill, and deck firepit
- 210 Sq/Ft deck installed adjacent to sunroom
- Matched existing siding of the exterior of the home
- Maple doors and trim

**Exterior Before** 

**Interior After** 

**Exterior After** 

**Interior After**