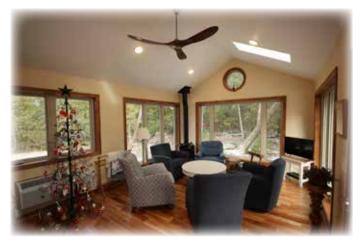

## December 2017 - Sun room addition and deck

- Removed existing deck
- Installed new concrete supports and floor joists
- Built a 280 Sq/Ft sunroom with new Pella windows
- Installed new hardwood flooring in the sunroom
- Installed skylights in ceiling of sunroom
- LP gas lines installed for free standing gas stove, corner deck grill, and deck firepit
- 210 Sq/Ft deck installed adjacent to sunroom
- Matched existing siding of the exterior of the home
- Maple doors and trim

**Exterior Before** 

**Interior After** 

**Exterior After** 

**Interior After**